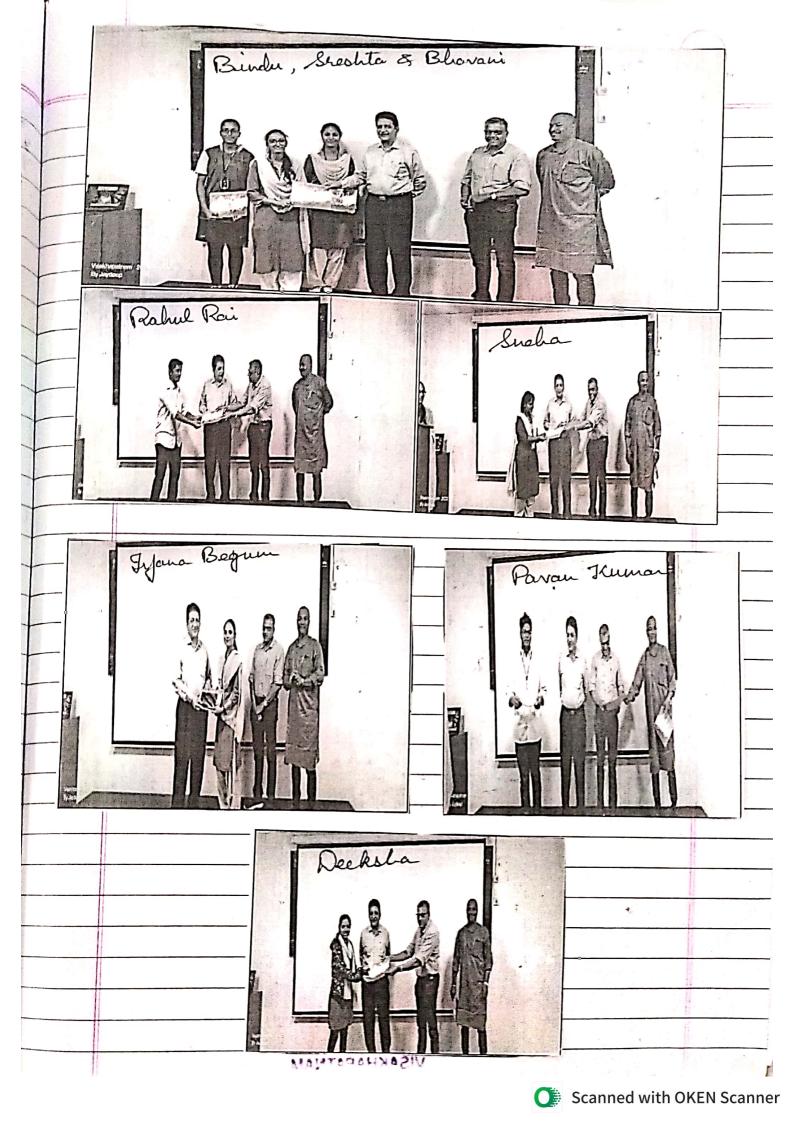

# Dr. Lankapalli Bullayya College Department of Social Sciences

Date: 18-07-2022

Circular

With the coordination of Team SDC, Department of Social Sciences is conducting Power Point Presentations Competitions for the students of B.A 4<sup>th</sup> semester in the month of July, 2022 to inculcate professionalism among them.

**Topics for Power Point Presentations**: Based on Social Media, Life style, Self development, Culture, Public speaking, Entrepreneurship and Leadership, Technology, Movies and Music, Health, Human psychology, Education, Ideas for work, Environment.

Time limit: 5 to 7 minutes

No. of Participants: Individual of group limit to 5 members

Date: 25-07-2022

**Time:** 2:30pm to 4:00pm

Venue: Block-2 Seminar Hall

Note: The Judges' opinion is final, and there will be no room for discussions or appeals regarding their decision

Interested candidates can give names to Ms.Ch.Geeta, Soft skills Trainer, Skill Development center.

Juser 18/71222

PRINCIPAL Dr. L. BULLAYYA COLLEGE VISAKHAPATNAM

Report ted. on conduc PPT 26-07-26-22 rane )(SI tudents to inculca team Our year presentations BA ong It 0 4.00pm To-Partici V ogsdi 11 tion udges of English UG an Department HEG hos ( MAHESH TAH SAMAP 51 41. F. C NEG 39 Tre An dean PJE team 1321 эTЧ To. 8. PJE in In 1 ada 9. presentation Decksha-X 10. in Uniceda tos CO A 0 hà Lar Areit Amai tion - mol leam