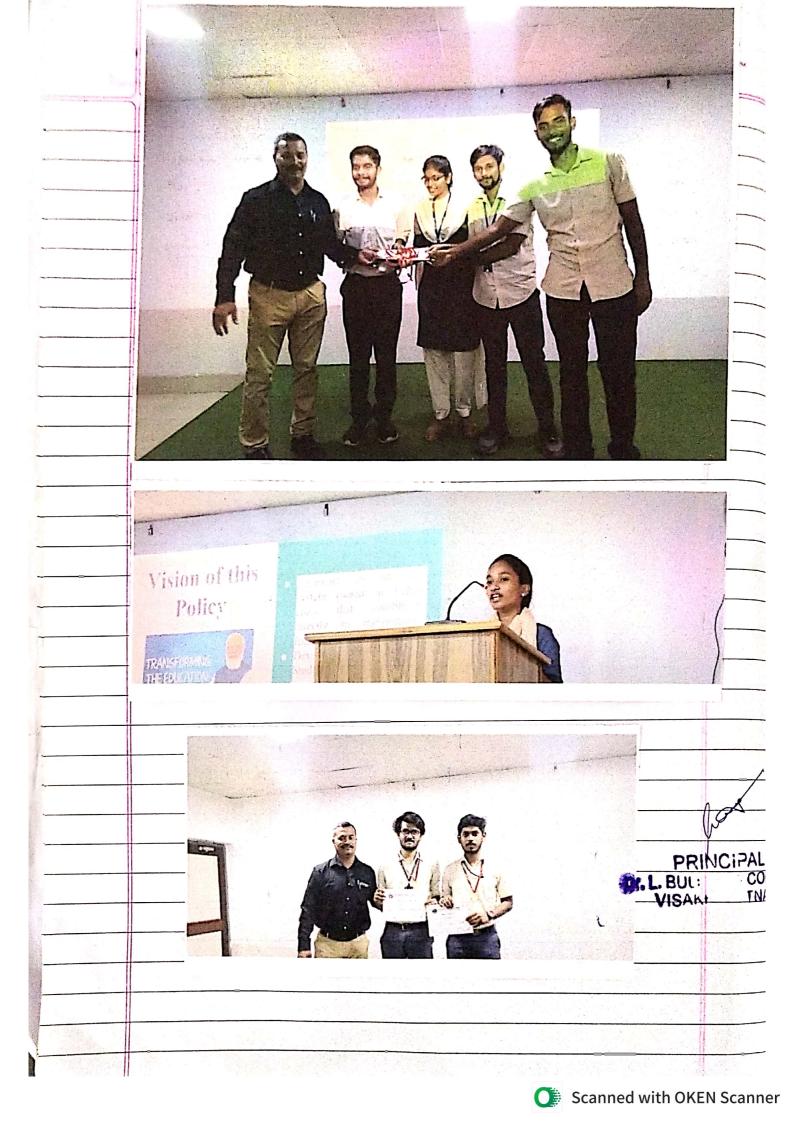

### Dr Lankapalli Bullayya College Skill Development Centre Report on Workshop on Employability Skills and Resume Writing

A four-day workshop on *Employability Skills and Resume Writing* was organized by the trainers of UG – Ms Shubha Bhardwaj, Ms M Sudeepthi, Ms Ch Geeta, and Ms Eunice Sinha of Skill Development Center. The students of UG-V semester attended the training programme from the 1<sup>st</sup> to 4<sup>th</sup> December, 2021. The Resource Person, Mr. Sasidhar Kuravi, Trainer-Soft Skills, Dr Lankapalli Bullayya College of Engineering enlightened the students on the importance of self. branding, body language and communication skills. He also clarified the importance of career objectives, strengths, weaknesses, etc., while preparing a resume. He promoted the use of ICT and online free platforms to acquire additional knowledge and certifications and add weightage to one's resume. Furthermore, students were taught the skills required during an interview process - self-confidence, critical thinking, eye contact, and such others.

Feedback was collected from all the participants through Google links. On the successful completion of the training, the candidates were awarded e-certificates.

The students thanked the management, the Principal, the Vice Principal, the Asst.Dean-SDC, UG and PG SDC Coordinators for organizing the training session to enhance their skills. Dr.V. Radhadevi, Asst.Dean - SDC appreciated the resource person during the valedictory. She applauded the UG soft skills trainers for organizing the event successfully.