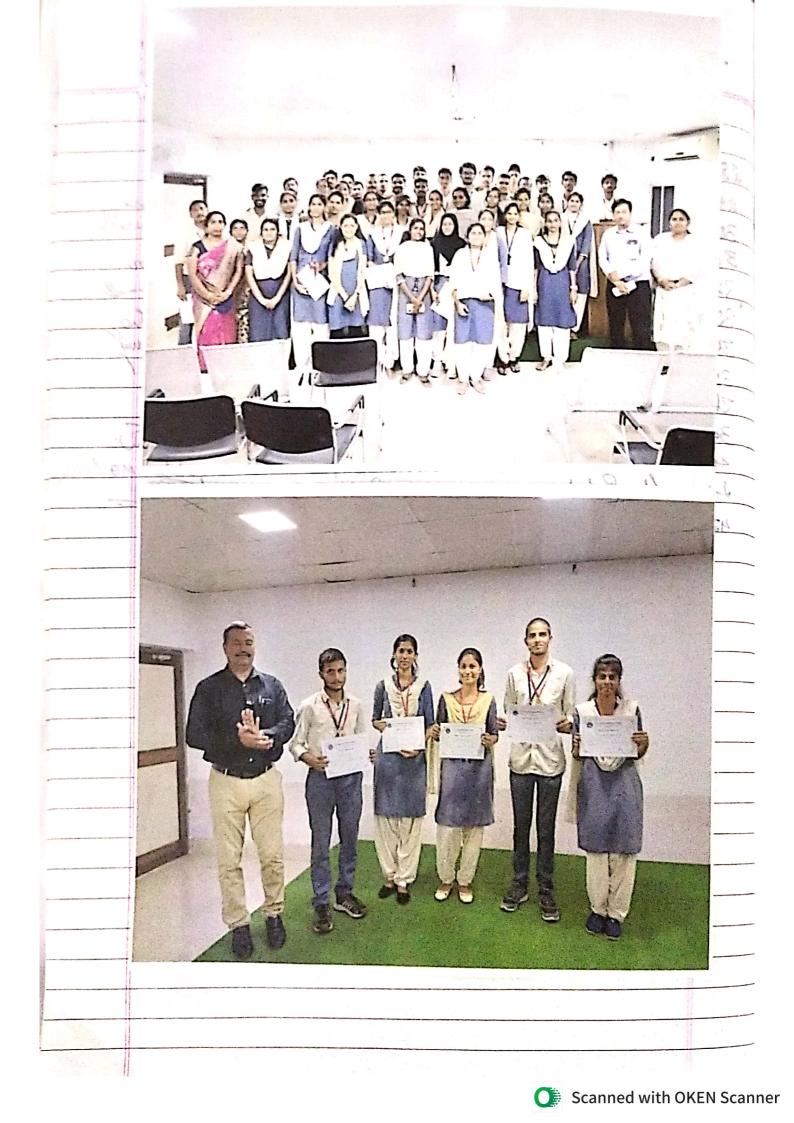

### Dr Lankapalli Bullayya College Skill Development Centre Report on Workshop on Employability Skills and Resume Writing

A four-day workshop on *Employability Skills and Resume Writing* was organized by the trainers of UG – Ms Shubha Bhardwaj, Ms M Sudeepthi, Ms Ch Geeta, and Ms Eunice Sinha of Skill Development Center. The students of UG-V semester attended the training programme from the 1<sup>st</sup> to 4<sup>th</sup> December, 2021. The Resource Person, Mr. Sasidhar Kuravi, Trainer-Soft Skills, Dr Lankapalli Bullayya College of Engineering enlightened the students on the importance of self. branding, body language and communication skills. He also clarified the importance of career objectives, strengths, weaknesses, etc., while preparing a resume. He promoted the use of ICT and online free platforms to acquire additional knowledge and certifications and add weightage to one's resume. Furthermore, students were taught the skills required during an interview process - self-confidence, critical thinking, eye contact, and such others.

Feedback was collected from all the participants through Google links. On the successful completion of the training, the candidates were awarded e-certificates.

The students thanked the management, the Principal, the Vice Principal, the Asst.Dean-SDC, UG and PG SDC Coordinators for organizing the training session to enhance their skills. Dr.V. Radhadevi, Asst.Dean - SDC appreciated the resource person during the valedictory. She applauded the UG soft skills trainers for organizing the event successfully.