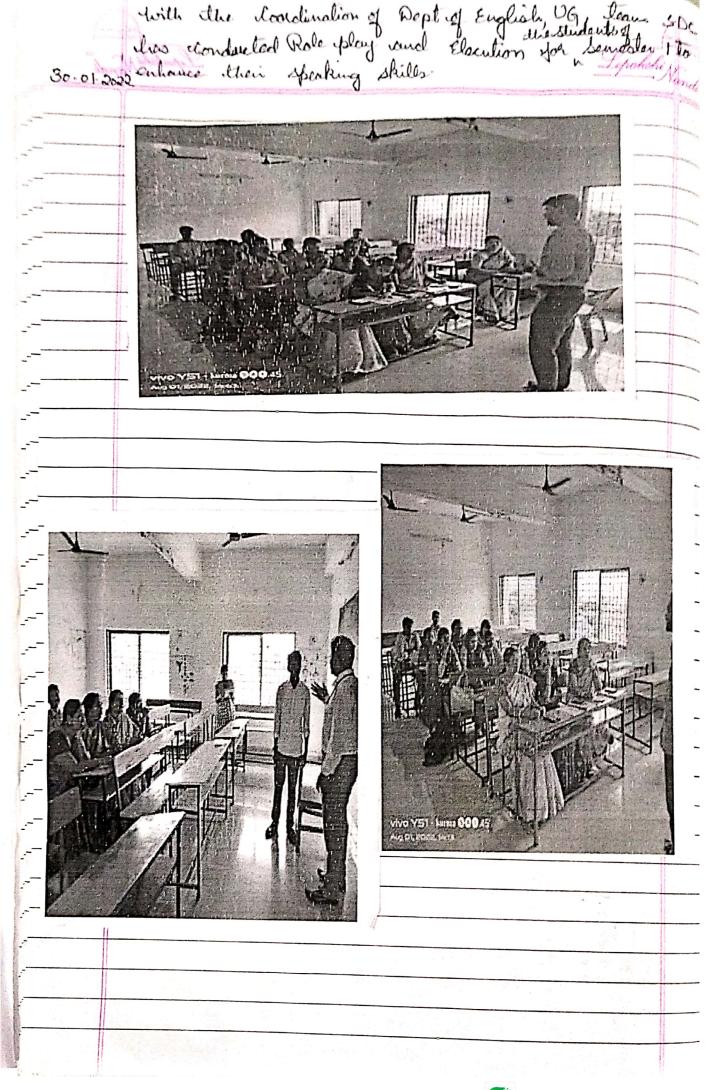

RINCIPAL Dr. L. BULLAYYA COLLEGE VISAKHAPATNAM

Lepalish Nandi

Autoon alchney Lepadshi Nand 21.12.2001 Winter in own tampus After a colourful fall, winter arrives with blast. Despite of know, winter is still the most. Ileantiful time on compus. This activity was conducted for the Semester 1 students to catch the glimpses of the college and make a report on the same cand give sesentations on dampus glimpses ier, winter in our clampus.