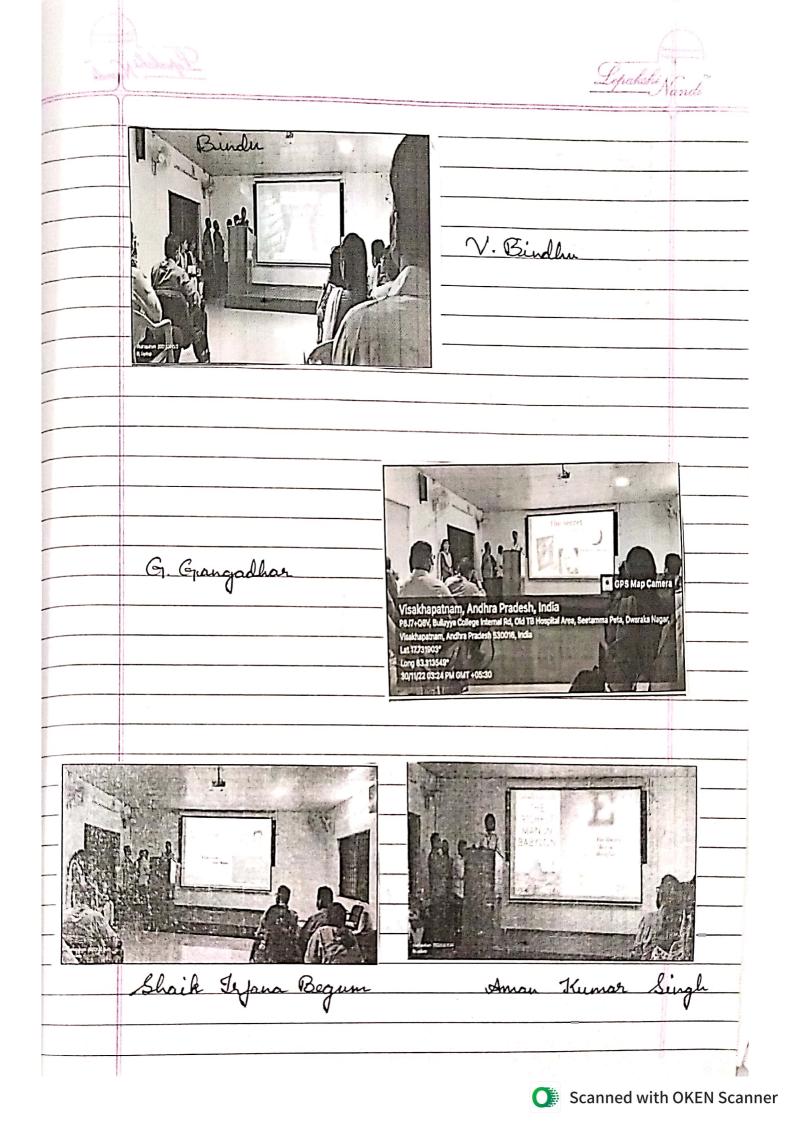

# Dr. Lankapalli Bullayya College Department of Social Sciences

Date: 18-07-2022

Circular

With the coordination of Team SDC, Department of Social Sciences is conducting Power Point Presentations Competitions for the students of B.A 4<sup>th</sup> semester in the month of July, 2022 to inculcate professionalism among them.

**Topics for Power Point Presentations**: Based on Social Media, Life style, Self development, Culture, Public speaking, Entrepreneurship and Leadership, Technology, Movies and Music, Health, Human psychology, Education, Ideas for work, Environment.

Time limit: 5 to 7 minutes

No. of Participants: Individual of group limit to 5 members

Date: 25-07-2022

**Time:** 2:30pm to 4:00pm

Venue: Block-2 Seminar Hall

Note: The Judges' opinion is final, and there will be no room for discussions or appeals regarding their decision

Interested candidates can give names to Ms.Ch.Geeta, Soft skills Trainer, Skill Development center.

Juser 18/71222

PRINCIPAL Dr. L. BULLAYYA COLLEGE VISAKHAPATNAM

Report ted. on conduc PPT 26-07-26-22 rane )(SI tudents to inculca team Our year presentations BA ong It 0 4.00pm To-Partici V ogsdi 11 tion udges of English UG an Department HEG hos ( MAHESH TAH SAMAP 51 41. F. C NEG 39 Tre An dean PJE team 1321 эTЧ To. 8. PJE in In 1 ada 9. presentation Decksha-X 10. in Uniceda tos CO A 0 hà Lar Areit Amai tion - mol leam