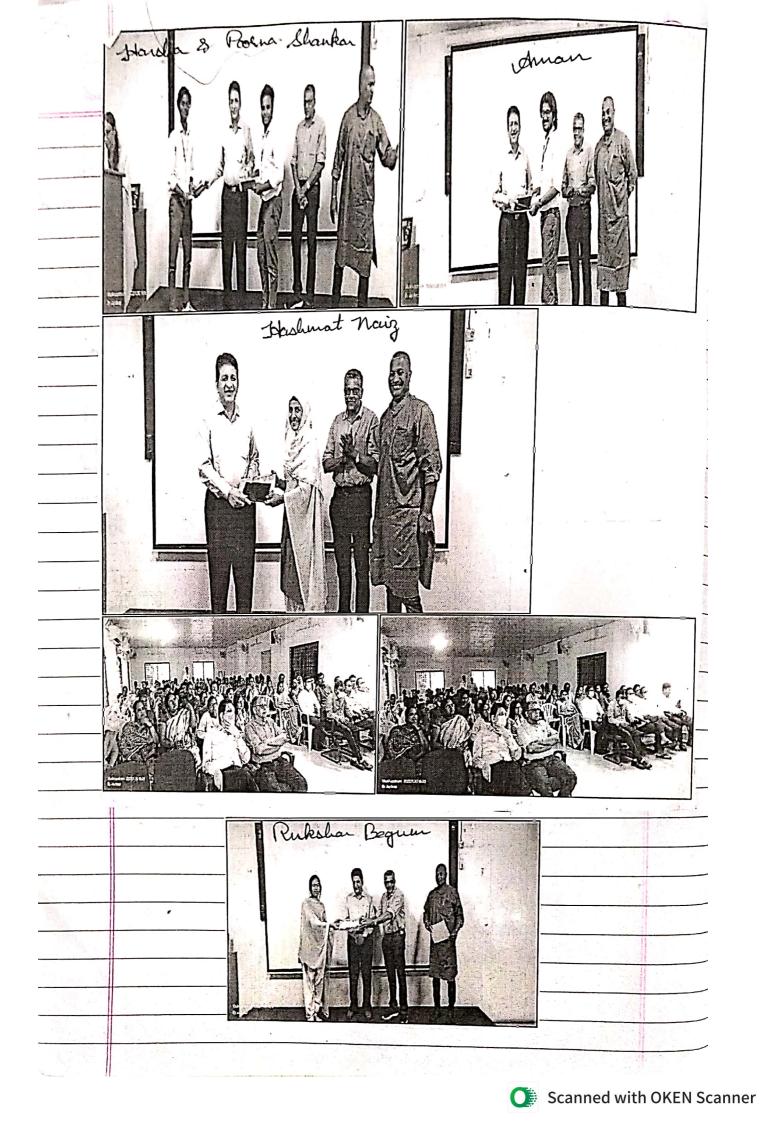

# Dr. Lankapalli Bullayya College Department of Social Sciences

Date: 18-07-2022

Circular

With the coordination of Team SDC, Department of Social Sciences is conducting Power Point Presentations Competitions for the students of B.A 4<sup>th</sup> semester in the month of July, 2022 to inculcate professionalism among them.

**Topics for Power Point Presentations**: Based on Social Media, Life style, Self development, Culture, Public speaking, Entrepreneurship and Leadership, Technology, Movies and Music, Health, Human psychology, Education, Ideas for work, Environment.

Time limit: 5 to 7 minutes

No. of Participants: Individual of group limit to 5 members

Date: 25-07-2022

**Time:** 2:30pm to 4:00pm

Venue: Block-2 Seminar Hall

Note: The Judges' opinion is final, and there will be no room for discussions or appeals regarding their decision

Interested candidates can give names to Ms.Ch.Geeta, Soft skills Trainer, Skill Development center.

Juser 18/71222

PRINCIPAL Dr. L. BULLAYYA COLLEGE VISAKHAPATNAM

Report ted. on conduc PPT 26-07-26-22 rane )(SI tudents to inculca team Our year presentations BA ong It 0 4.00pm To-Partici V ogsdi 11 tion udges of English UG an Department HEG hos ( MAHESH TAH SAMAP 51 41. F. C NEG 39 Tre An dean PJE team 1321 эTЧ To. 8. PJE in In 1 ada 9. presentation Decksha-X 10. in Uniceda tos CO A 0 hà Lar Areit Amai tion - mol leam