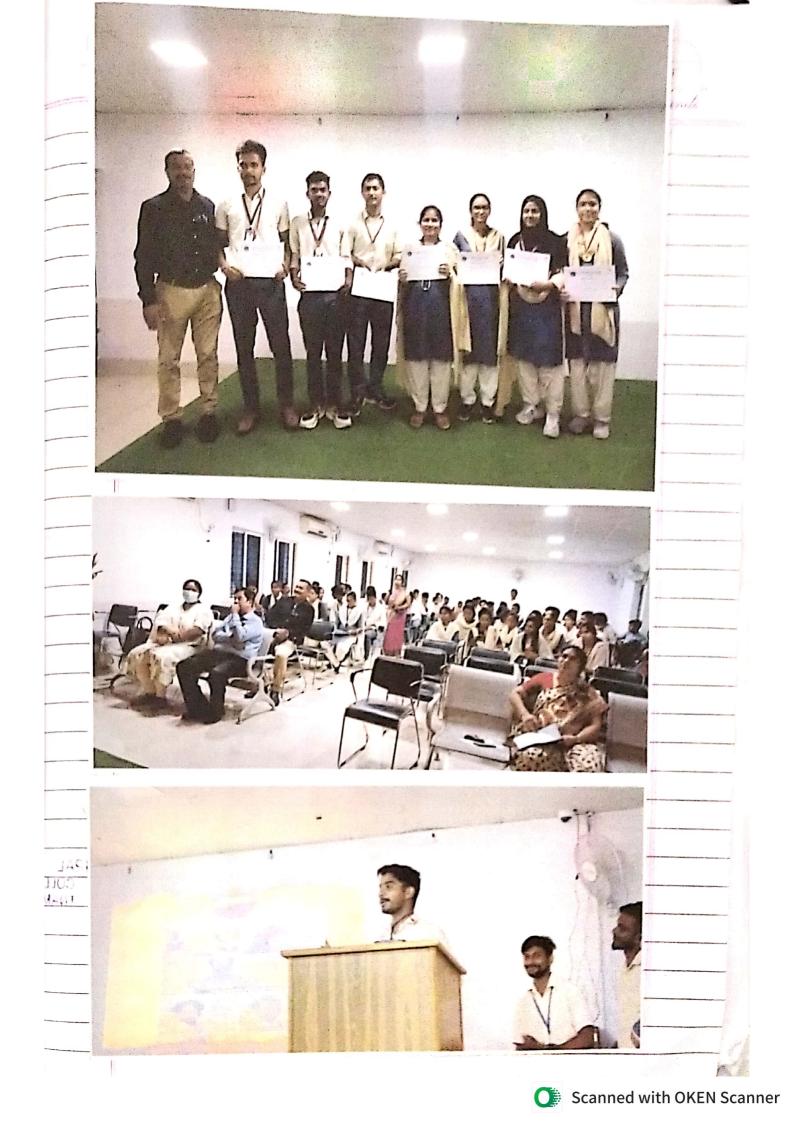

### Dr Lankapalli Bullayya College Skill Development Centre Report on Workshop on Employability Skills and Resume Writing

A four-day workshop on *Employability Skills and Resume Writing* was organized by the trainers of UG – Ms Shubha Bhardwaj, Ms M Sudeepthi, Ms Ch Geeta, and Ms Eunice Sinha of Skill Development Center. The students of UG-V semester attended the training programme from the 1<sup>st</sup> to 4<sup>th</sup> December, 2021. The Resource Person, Mr. Sasidhar Kuravi, Trainer-Soft Skills, Dr Lankapalli Bullayya College of Engineering enlightened the students on the importance of self. branding, body language and communication skills. He also clarified the importance of career objectives, strengths, weaknesses, etc., while preparing a resume. He promoted the use of ICT and online free platforms to acquire additional knowledge and certifications and add weightage to one's resume. Furthermore, students were taught the skills required during an interview process - self-confidence, critical thinking, eye contact, and such others.

Feedback was collected from all the participants through Google links. On the successful completion of the training, the candidates were awarded e-certificates.

The students thanked the management, the Principal, the Vice Principal, the Asst.Dean-SDC, UG and PG SDC Coordinators for organizing the training session to enhance their skills. Dr.V. Radhadevi, Asst.Dean - SDC appreciated the resource person during the valedictory. She applauded the UG soft skills trainers for organizing the event successfully.