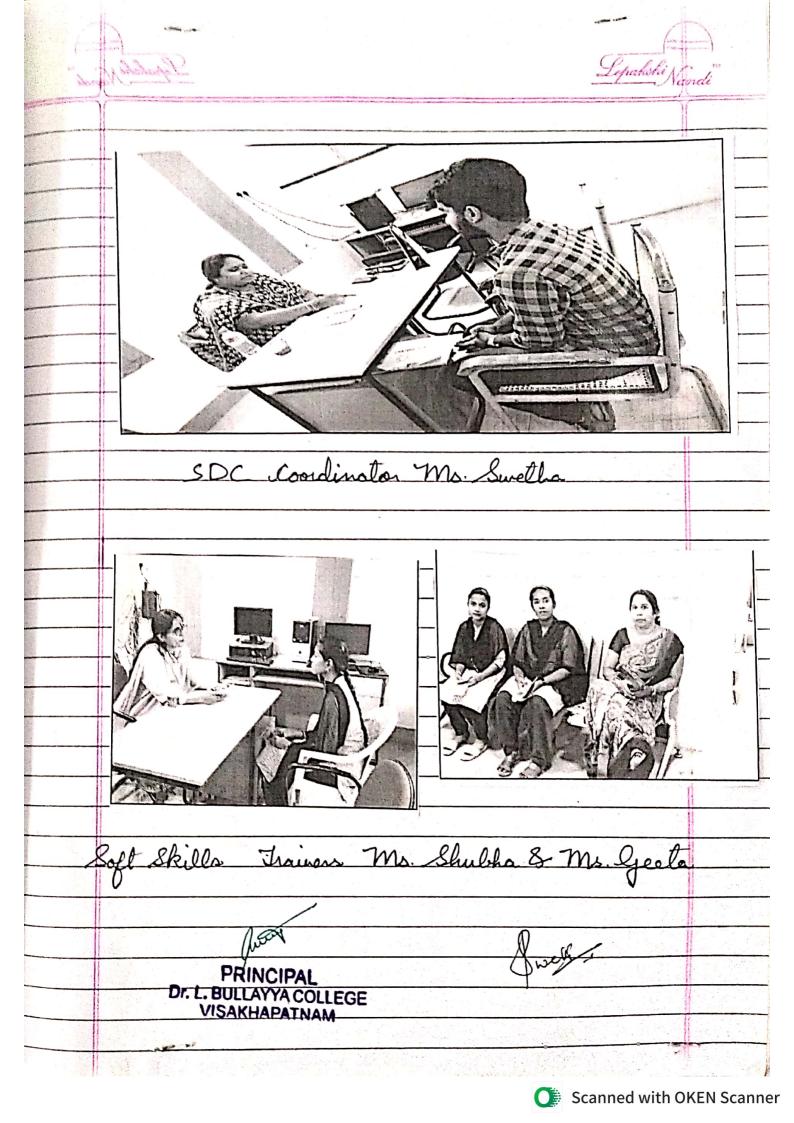

### Dr Lankapalli Bullayya College Skill Development Centre Report on Workshop on Employability Skills and Resume Writing

A four-day workshop on *Employability Skills and Resume Writing* was organized by the trainers of UG – Ms Shubha Bhardwaj, Ms M Sudeepthi, Ms Ch Geeta, and Ms Eunice Sinha of Skill Development Center. The students of UG-V semester attended the training programme from the 1<sup>st</sup> to 4<sup>th</sup> December, 2021. The Resource Person, Mr. Sasidhar Kuravi, Trainer-Soft Skills, Dr Lankapalli Bullayya College of Engineering enlightened the students on the importance of self. branding, body language and communication skills. He also clarified the importance of career objectives, strengths, weaknesses, etc., while preparing a resume. He promoted the use of ICT and online free platforms to acquire additional knowledge and certifications and add weightage to one's resume. Furthermore, students were taught the skills required during an interview process - self-confidence, critical thinking, eye contact, and such others.

Feedback was collected from all the participants through Google links. On the successful completion of the training, the candidates were awarded e-certificates.

The students thanked the management, the Principal, the Vice Principal, the Asst.Dean-SDC, UG and PG SDC Coordinators for organizing the training session to enhance their skills. Dr.V. Radhadevi, Asst.Dean - SDC appreciated the resource person during the valedictory. She applauded the UG soft skills trainers for organizing the event successfully.