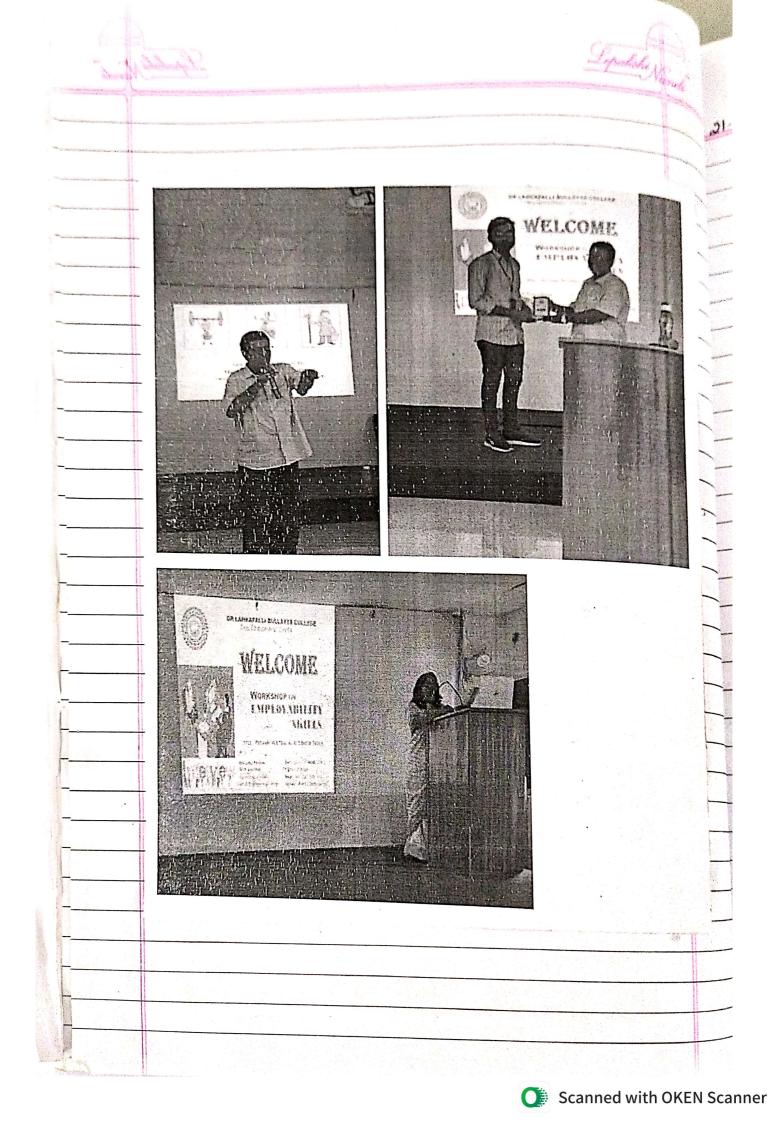

### Dr Lankapalli Bullayya College Skill Development Centre Report on Workshop on Employability Skills and Resume Writing

A four-day workshop on *Employability Skills and Resume Writing* was organized by the trainers of UG – Ms Shubha Bhardwaj, Ms M Sudeepthi, Ms Ch Geeta, and Ms Eunice Sinha of Skill Development Center. The students of UG-V semester attended the training programme from the 1<sup>st</sup> to 4<sup>th</sup> December, 2021. The Resource Person, Mr. Sasidhar Kuravi, Trainer-Soft Skills, Dr Lankapalli Bullayya College of Engineering enlightened the students on the importance of self. branding, body language and communication skills. He also clarified the importance of career objectives, strengths, weaknesses, etc., while preparing a resume. He promoted the use of ICT and online free platforms to acquire additional knowledge and certifications and add weightage to one's resume. Furthermore, students were taught the skills required during an interview process - self-confidence, critical thinking, eye contact, and such others.

The workshop was organized with the objective of training the students on the following skills:

- Resume Writing
- Interview Skills
- Confidence Building
- Creative Thinking
- Body Language