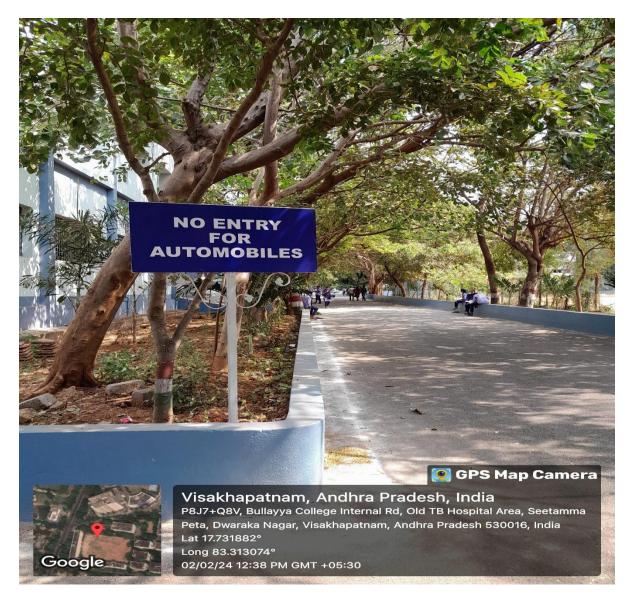

Restricted entry for automobiles using sign boards

(Affiliated to Andhra University) (Accredited by NAAC with "A" Grade )

Pedestrians Walkway board placed at entrance

(Affiliated to Andhra University) (Accredited by NAAC with "A" Grade )