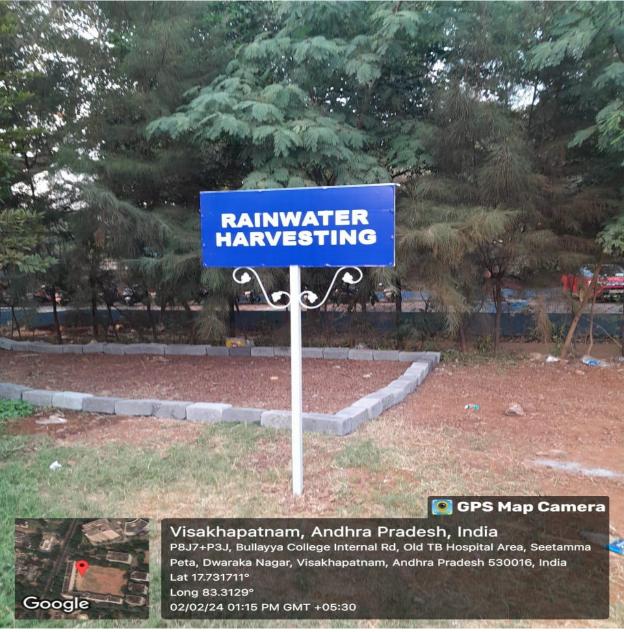

### Bore well

(Affiliated to Andhra University) (Accredited by NAAC with "A" Grade )

Water conservation through rainwater harvesting

(Affiliated to Andhra University) (Accredited by NAAC with "A" Grade )