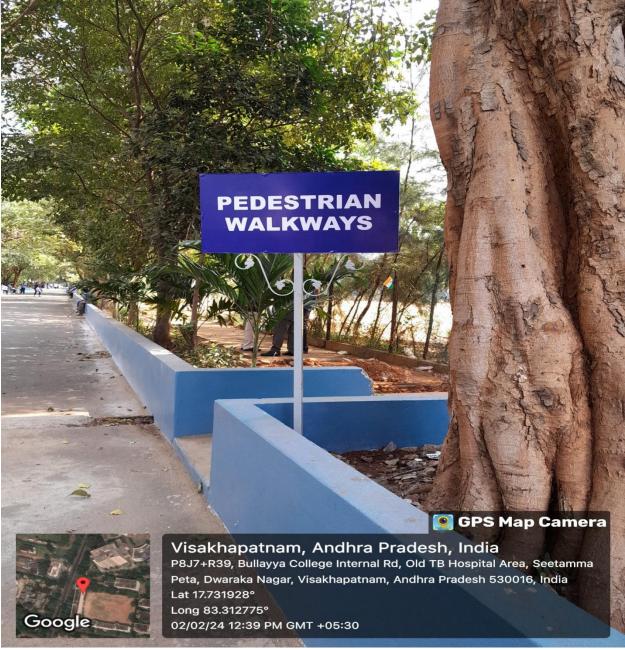

Restricted entry for automobiles using sign boards

(Affiliated to Andhra University) (Accredited by NAAC with "A" Grade )

Pedestrians Walkway board placed at entrance

(Affiliated to Andhra University) (Accredited by NAAC with "A" Grade )

Pedestrians Walkway

(Affiliated to Andhra University) (Accredited by NAAC with "A" Grade )

(Affiliated to Andhra University) (Accredited by NAAC with "A" Grade )