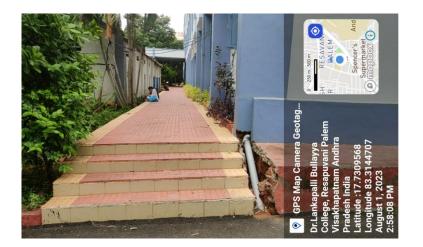

Pedestrians Walkway

(Affiliated to Andhra University) (Accredited by NAAC with "A" Grade )

(Affiliated to Andhra University) (Accredited by NAAC with "A" Grade )