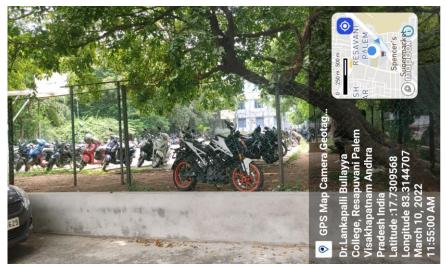

# **Geo-Tagged Photos**

Two-wheeler parking

Four-wheeler parking

(Affiliated to Andhra University) (Accredited by NAAC with "A" Grade )

Landscaping with trees and plants

Landscaping with trees and plants

(Affiliated to Andhra University) (Accredited by NAAC with "A" Grade )