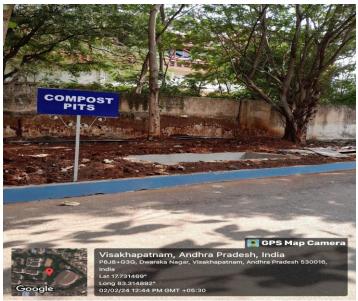

### Waste management through compost pits

Dry waste and wet waste management

(Affiliated to Andhra University) (Accredited by NAAC with "A" Grade )

(Affiliated to Andhra University) (Accredited by NAAC with "A" Grade )