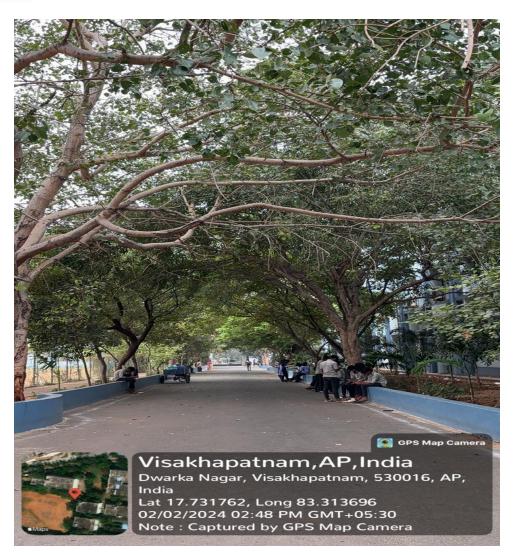

# **Geo-Tagged Photos**

Two-wheeler parking

Four-wheeler parking

(Affiliated to Andhra University) (Accredited by NAAC with "A" Grade )

Landscaping with trees and plants

Landscaping with trees and plants

(Affiliated to Andhra University) (Accredited by NAAC with "A" Grade )