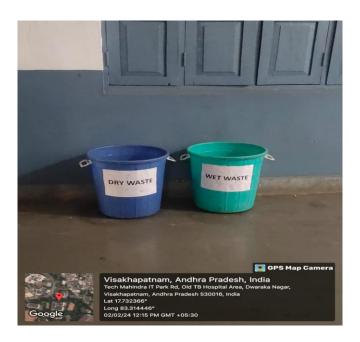

### Waste management through compost pits

Dry waste and wet waste management

(Affiliated to Andhra University) (Accredited by NAAC with "A" Grade )

(Affiliated to Andhra University) (Accredited by NAAC with "A" Grade )