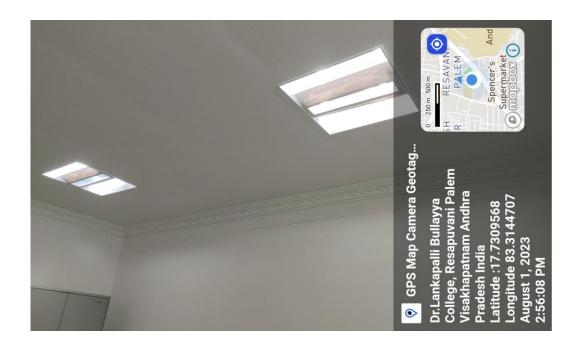

# **Geo-Tagged Photos**

Two-wheeler parking

Four-wheeler parking

(Affiliated to Andhra University) (Accredited by NAAC with "A" Grade )

Landscaping with trees and plants

Landscaping with trees and plants

(Affiliated to Andhra University) (Accredited by NAAC with "A" Grade )