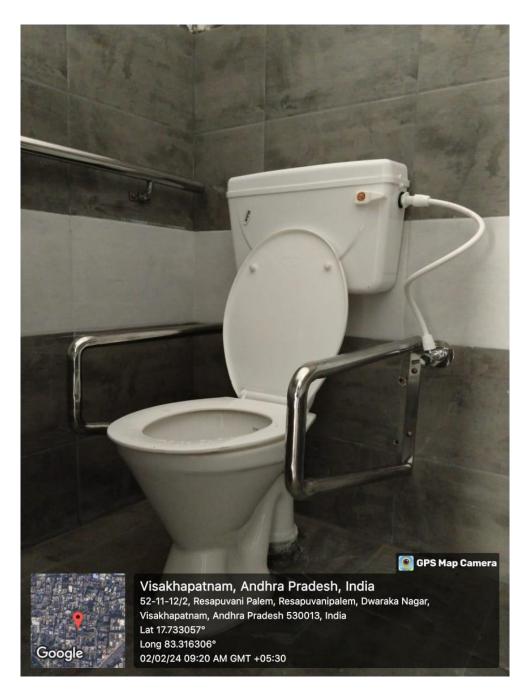

(Affiliated to Andhra University) (Accredited by NAAC with "A" Grade )

Wheel-chair for Divyangjan

(Affiliated to Andhra University) (Accredited by NAAC with "A" Grade )

Toilets for Divyangjan