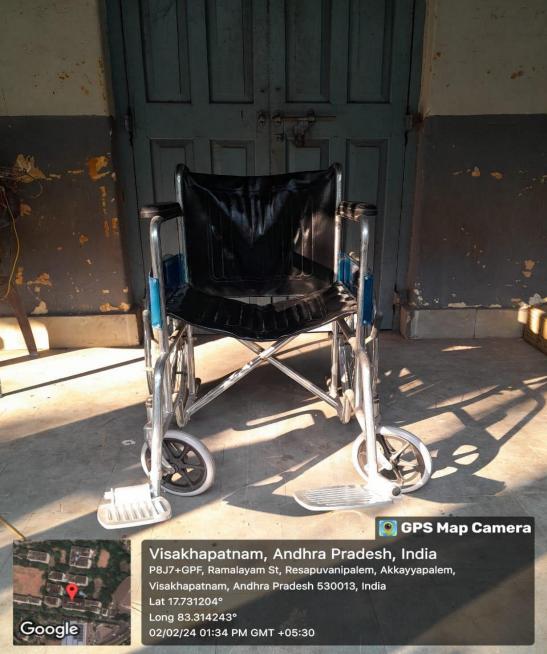

(Affiliated to Andhra University) (Accredited by NAAC with "A" Grade )

Wheel-chair for Divyangjan

(Affiliated to Andhra University) (Accredited by NAAC with "A" Grade )

Toilets for Divyangjan