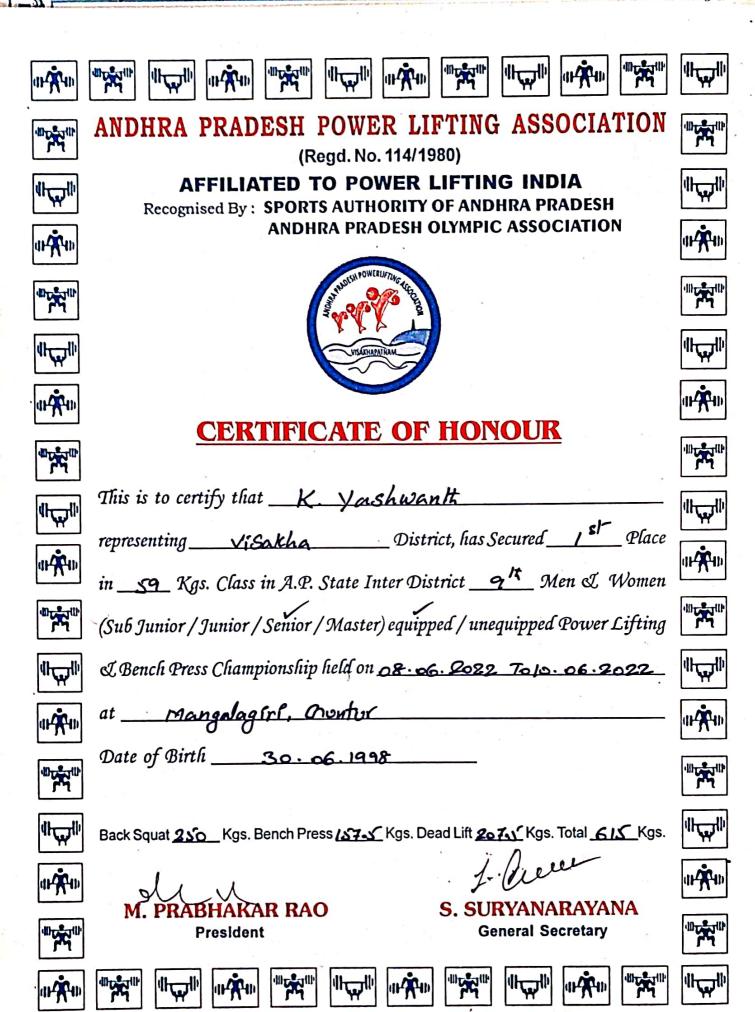

#### List of awards in Sports & Cultural: A.Y. 2022-2023

| Sl No | Name of the student(s)                                              | Name of the award/ medal | Name of the Event              |  |
|-------|---------------------------------------------------------------------|--------------------------|--------------------------------|--|
| 1     | Dourla Venuvardhan                                                  | Runners up               | Roller Sports                  |  |
| 2     | M.Durga Prasad                                                      | Gold                     | Power Lifting                  |  |
| 3     | M.Durgaprasad                                                       | First Place              | Power Lifting Men              |  |
| 4     | B. Anil Kumar                                                       | First Place              | Power Lifting Men              |  |
| 5     | K.Yashwanth                                                         | First Place              | Power Lifting Men              |  |
| 6     | T.Shanmukha Rakesh<br>S.Yukta<br>Pavan Karthikeya<br>D.Venu Vardhan | Gold                     | Roller skating<br>Championship |  |
| 7     | M.Durgaprasad                                                       | Third Place              | Power Lifting Men              |  |
| 8     | V.Jyothi Durga Swaroopa                                             | First Place              | Athletics - 800 mts            |  |

This is to certify that M DURGA PRASAD representing Andhra Pradesh has secured Third place in the 93kg - Junior in the National Sub Junior, Junior & Masters Men's Equipped Powerlifting Championships 2022 held at Hyderabad, Telangana from 05-07-2022 to 10-07-2022