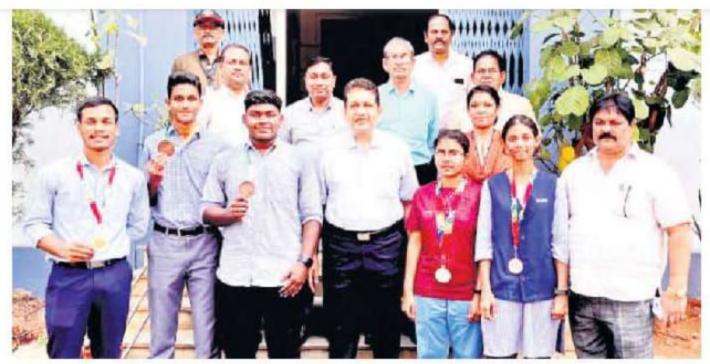

## 

పతకాలు సాధించిన విద్యార్థులను అభినందించిన కళాశాల కార్యదర్శి మధుకుమార్ తదితరులు

# రోలర్ స్కేటింగ్ల్ బుల్లయ్య విద్యార్థులకు పతకాలు

విశాఖపట్నం(స్పోర్ట్స్), ఫిబ్రవరి 21: అఖిల భారత అంతర్ విశ్వవిద్యాలయాల రోలర్ స్కేటింగ్ చాంపియన్ష్షిప్ టోర్నీలో లంకపల్లి బుల్లయ్య కాలేజీ విద్యార్థులు పత కాలు సాధించారు. పురుషుల స్కేట్ బోర్డింగ్ ఈవెంట్లో టి.షణ్ముఖ్ స్వర్ణ పతకం, సీహెచ్వీ.పవన్ కార్తికేయ కాంస్య పతకం, ఆర్టిస్టిక్ డ్రీ స్కేటింగ్ ఈవెంట్లో డి.వేణువ ర్థన్ కాంస్య పతకం సాధించారు. మహిళల విభాగంలో వార్డ్ హాకీలో ఎస్.యుక్త స్వర్ణం, డ్రీ స్టైల్ స్టాలం ఈవెంట్లో బి.ఆశ్రిత రజత పతకం సాధించింది. పతకాలు సాధించిన విద్యార్థులను కాలేజీ కరస్పాండెంట్, కార్యదర్శి డాక్టర్ జి.మధుకుమార్ మంగళవారం అభినందించారు.