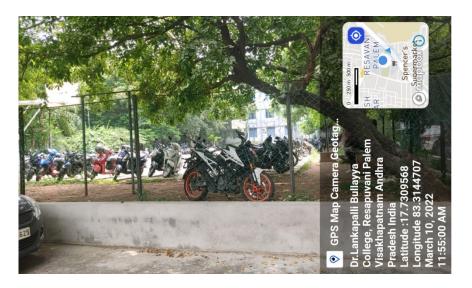

Two-Wheeler parking

(Affiliated to Andhra University)
(Accredited by NAAC with "A" Grade)

Four-Wheeler parking

(Affiliated to Andhra University)
(Accredited by NAAC with "A" Grade)

Pedestrians Walkway board placed at entrance