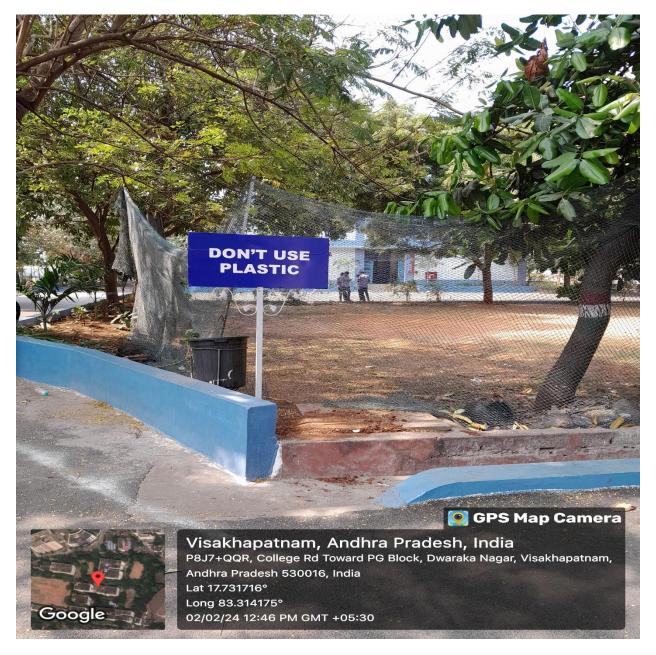

Dry waste and wet waste management using separate bins

(Affiliated to Andhra University)
(Accredited by NAAC with "A" Grade)

Creating awareness for not using plastic

(Affiliated to Andhra University) (Accredited by NAAC with "A" Grade )