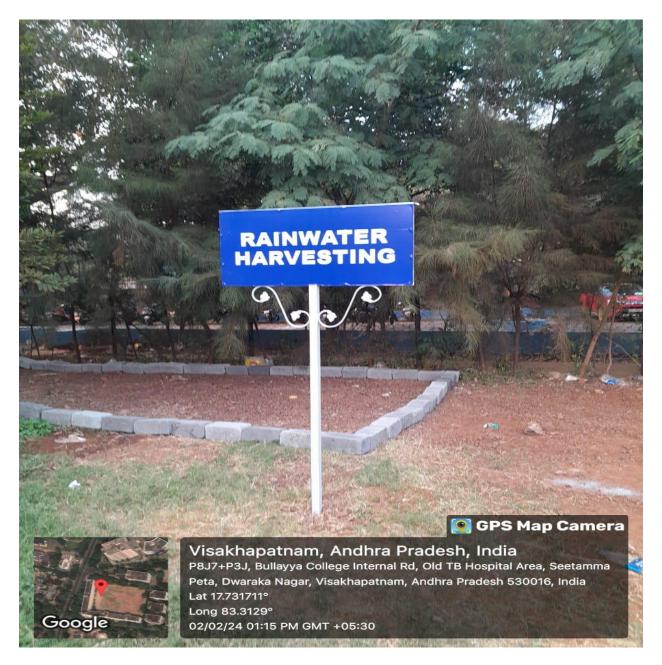

# 3. Geo-Tagged Photos of Water Conservation

(Affiliated to Andhra University)
(Accredited by NAAC with "A" Grade)

Bore well

(Affiliated to Andhra University)
(Accredited by NAAC with "A" Grade)

Water conservation through rainwater harvesting

(Affiliated to Andhra University)
(Accredited by NAAC with "A" Grade)

Measures taken for water conservation

(Affiliated to Andhra University) (Accredited by NAAC with "A" Grade )