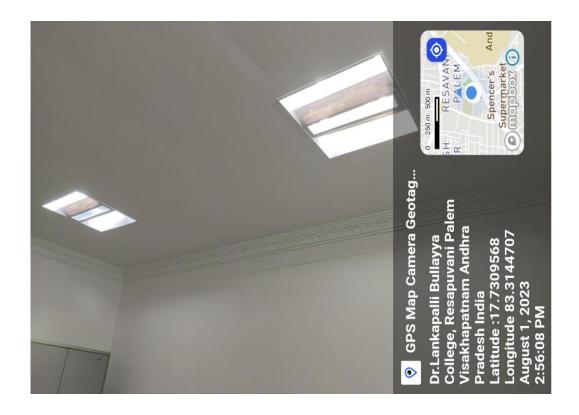

# 2. Geo-Tagged Photos of Environment & Energy Utilization

(Affiliated to Andhra University)
(Accredited by NAAC with "A" Grade)

LED lights placed in corridor

(Affiliated to Andhra University) (Accredited by NAAC with "A" Grade )

LED lights placed in class rooms

(Affiliated to Andhra University)
(Accredited by NAAC with "A" Grade)

LED lights near basketball court

(Affiliated to Andhra University) (Accredited by NAAC with "A" Grade )