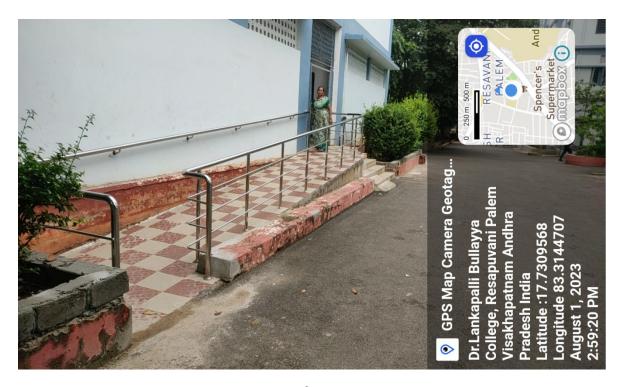

# Ramp ways for Divyangjan

(Affiliated to Andhra University) (Accredited by NAAC with "A" Grade )

Ramp ways for Divyangjan

(Affiliated to Andhra University)
(Accredited by NAAC with "A" Grade)

Wheel-chair for Divyangjan