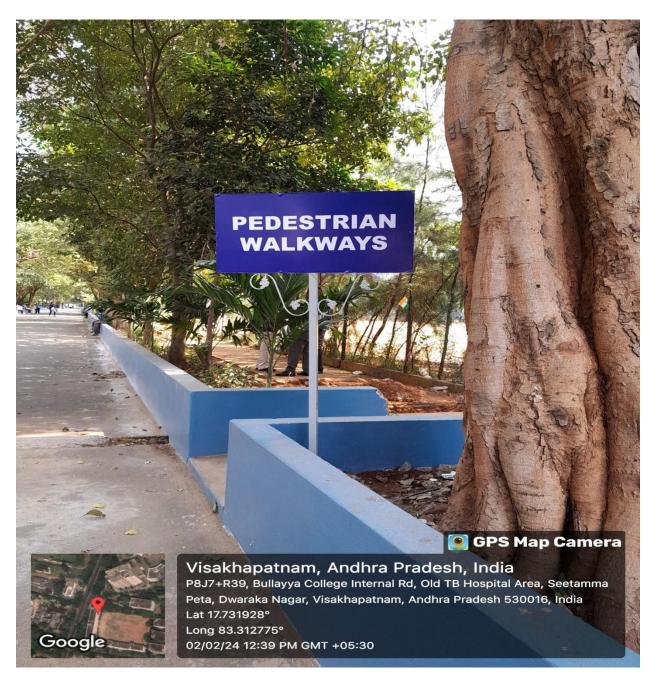

Two-Wheeler parking

(Affiliated to Andhra University)
(Accredited by NAAC with "A" Grade)

Four-Wheeler parking

(Affiliated to Andhra University)
(Accredited by NAAC with "A" Grade)

Pedestrians Walkway board placed at entrance

(Affiliated to Andhra University)
(Accredited by NAAC with "A" Grade)

**Pedestrians Walkway** 

(Affiliated to Andhra University) (Accredited by NAAC with "A" Grade )