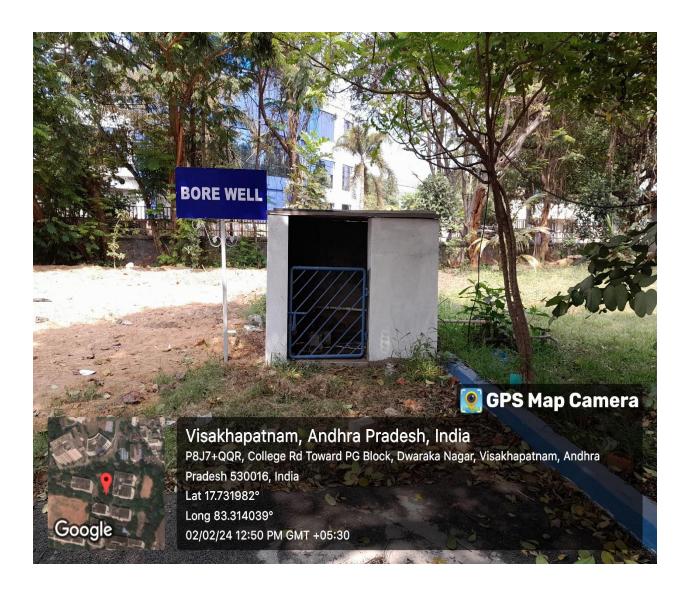

# 3. Geo-Tagged Photos of Water Conservation

(Affiliated to Andhra University)
(Accredited by NAAC with "A" Grade)

Bore well

(Affiliated to Andhra University)
(Accredited by NAAC with "A" Grade)

Water conservation through rainwater harvesting