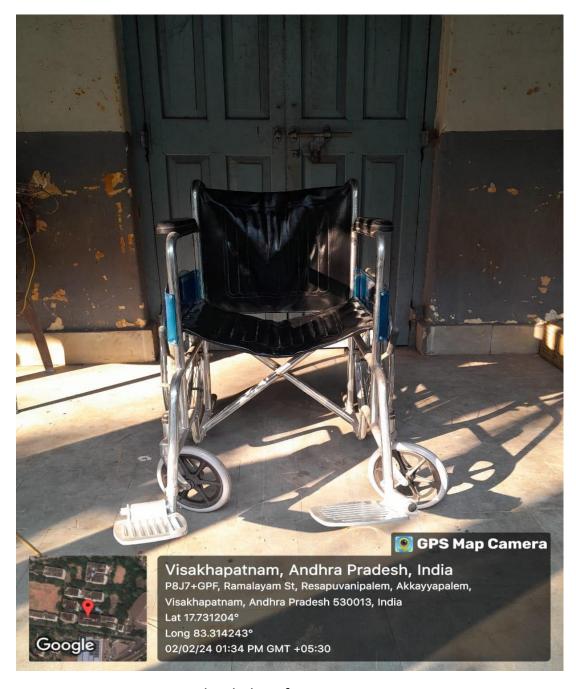

# Ramp ways for Divyangjan

(Affiliated to Andhra University) (Accredited by NAAC with "A" Grade )

Ramp ways for Divyangjan

(Affiliated to Andhra University)
(Accredited by NAAC with "A" Grade)

Wheel-chair for Divyangjan