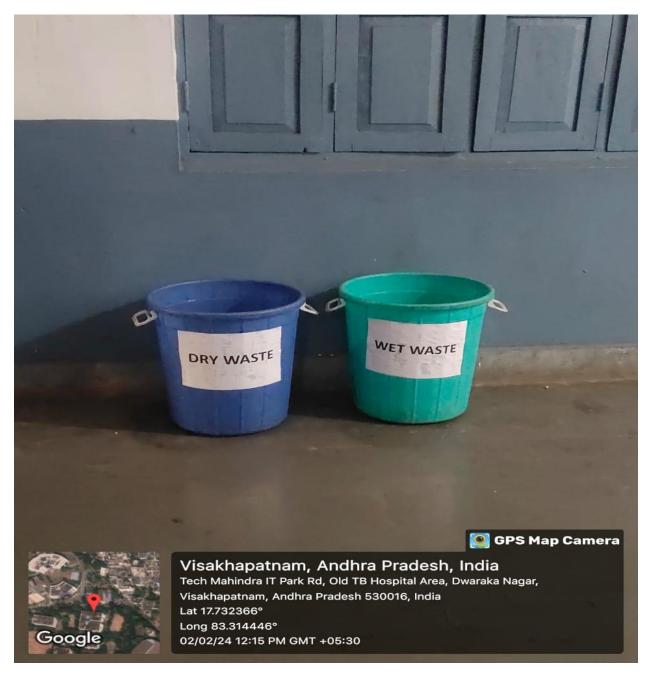

Dry waste and wet waste management using separate bins

(Affiliated to Andhra University)
(Accredited by NAAC with "A" Grade)

Creating awareness for not using plastic

(Affiliated to Andhra University) (Accredited by NAAC with "A" Grade )