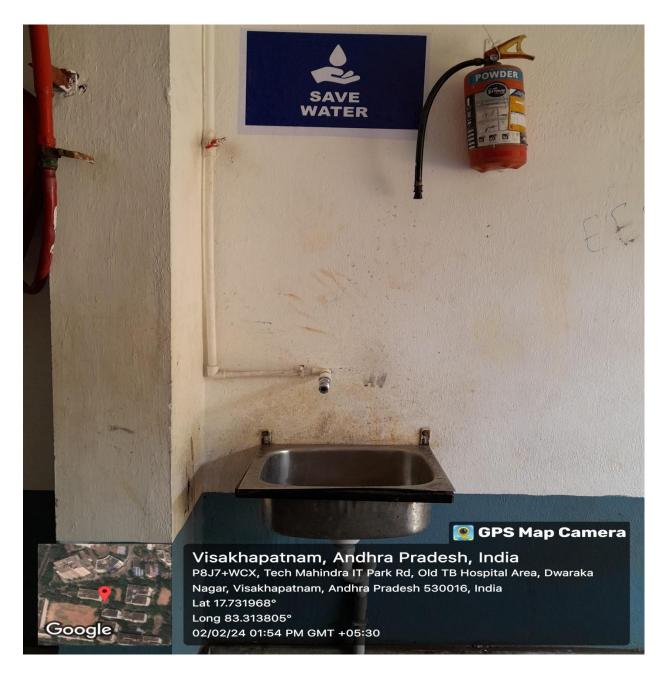

(Affiliated to Andhra University)
(Accredited by NAAC with "A" Grade)

Measures taken for water conservation

(Affiliated to Andhra University) (Accredited by NAAC with "A" Grade )