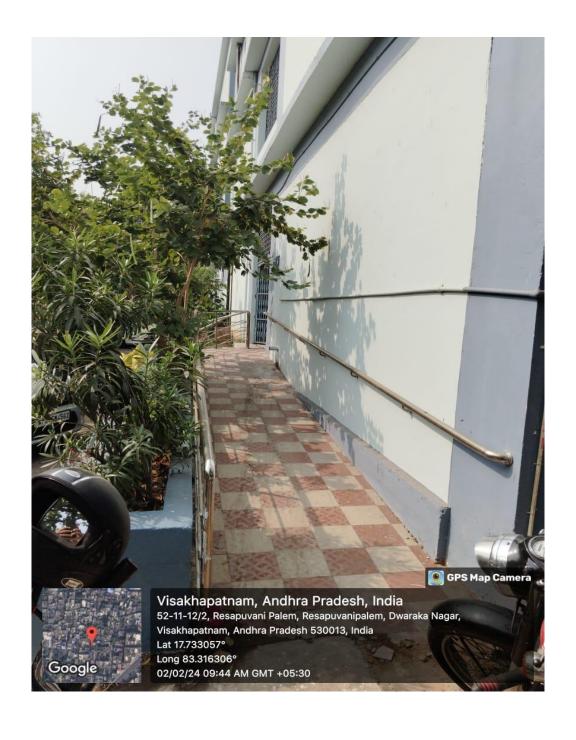

#### Direction boards of Ramp ways for Divyangjan

(Affiliated to Andhra University) (Accredited by NAAC with "A" Grade )

# Ramp ways for Divyangjan

(Affiliated to Andhra University) (Accredited by NAAC with "A" Grade )

Ramp ways for Divyangjan

(Affiliated to Andhra University)
(Accredited by NAAC with "A" Grade)

Wheel-chair for Divyangjan