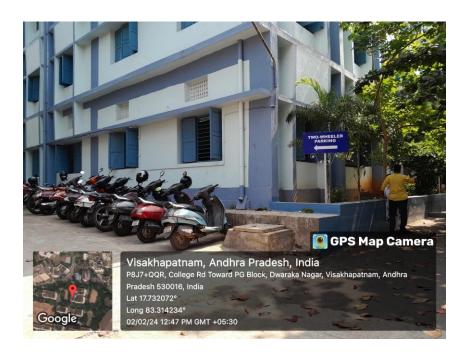

Two-Wheeler parking

(Affiliated to Andhra University)
(Accredited by NAAC with "A" Grade)

Four-Wheeler parking

(Affiliated to Andhra University)
(Accredited by NAAC with "A" Grade)

Pedestrians Walkway board placed at entrance