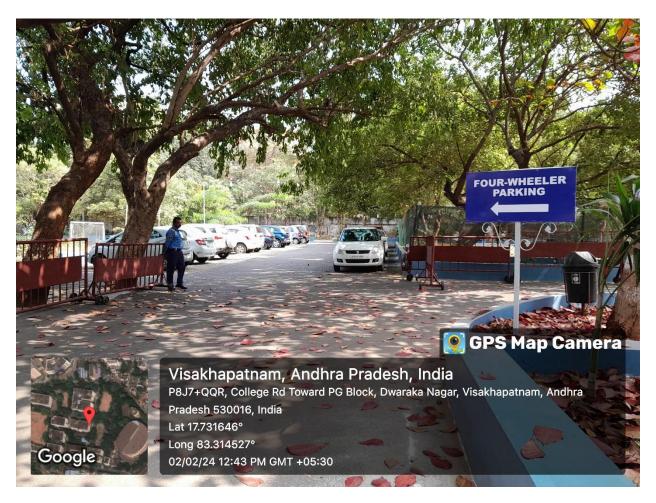

Two-Wheeler parking

(Affiliated to Andhra University)
(Accredited by NAAC with "A" Grade)

Four-Wheeler parking

(Affiliated to Andhra University)
(Accredited by NAAC with "A" Grade)

Pedestrians Walkway board placed at entrance