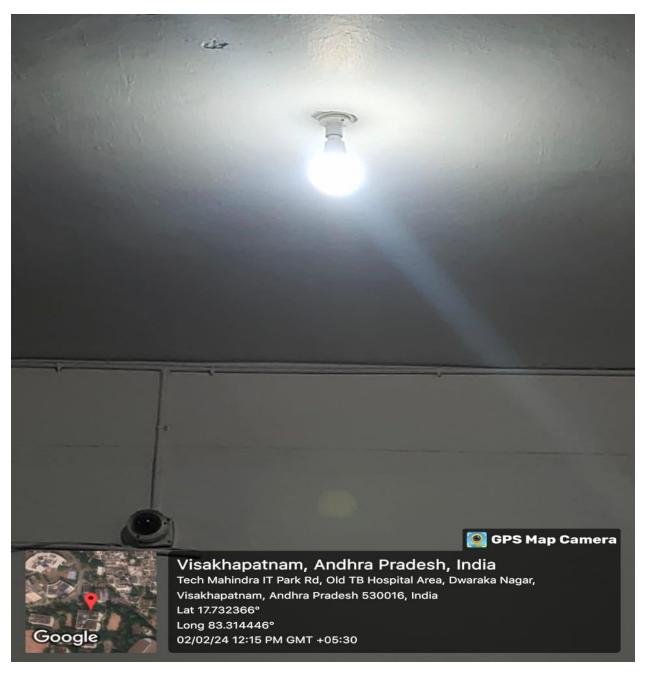

# 2. Geo-Tagged Photos of Environment & Energy Utilization

(Affiliated to Andhra University)
(Accredited by NAAC with "A" Grade)

LED lights placed in corridor

(Affiliated to Andhra University) (Accredited by NAAC with "A" Grade )