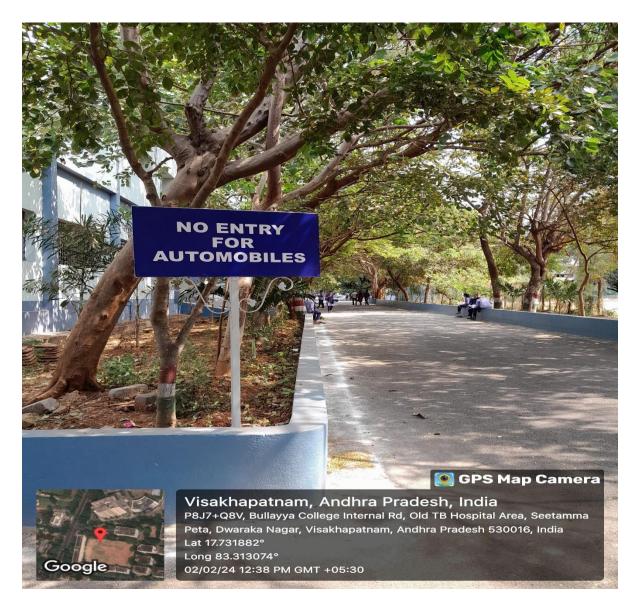

Landscaping with trees and plants

(Affiliated to Andhra University)
(Accredited by NAAC with "A" Grade)

Restricted entry for Automobiles using sign boards

(Affiliated to Andhra University) (Accredited by NAAC with "A" Grade )