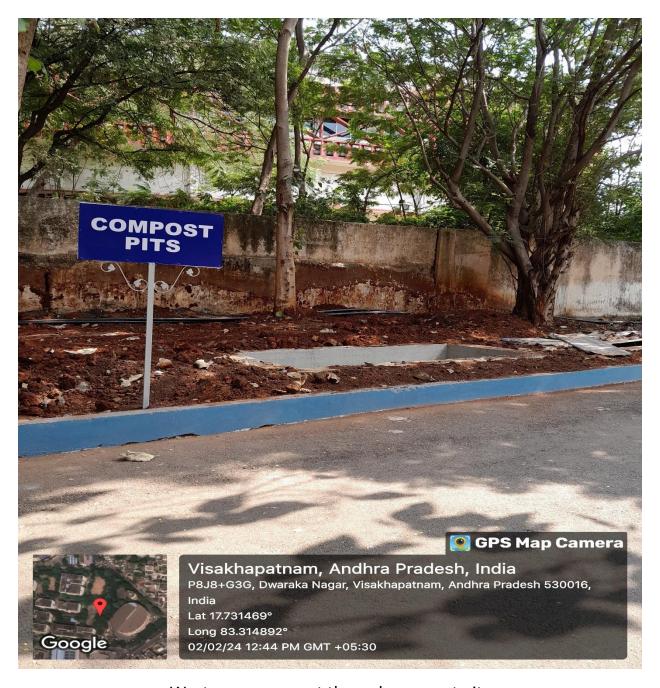

# 4. Geo-Tagged Photos of Waste Management

(Affiliated to Andhra University)
(Accredited by NAAC with "A" Grade)

Waste management through compost pits

(Affiliated to Andhra University)
(Accredited by NAAC with "A" Grade)