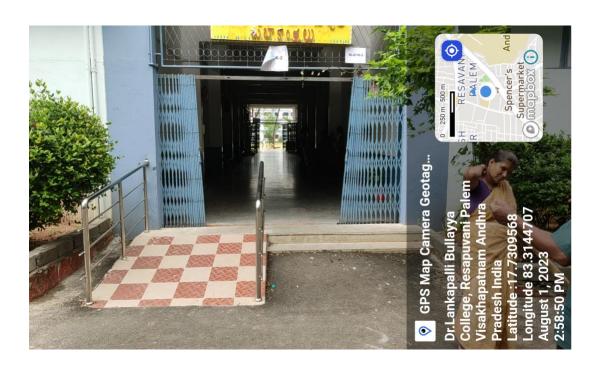

# 5. Geo-Tagged Photos of Disabled-Friendly Environment

(Affiliated to Andhra University)
(Accredited by NAAC with "A" Grade)

#### Direction boards of Ramp ways for Divyangjan

(Affiliated to Andhra University) (Accredited by NAAC with "A" Grade )

# Ramp ways for Divyangjan

(Affiliated to Andhra University) (Accredited by NAAC with "A" Grade )

Ramp ways for Divyangjan

(Affiliated to Andhra University)
(Accredited by NAAC with "A" Grade)

Wheel-chair for Divyangjan