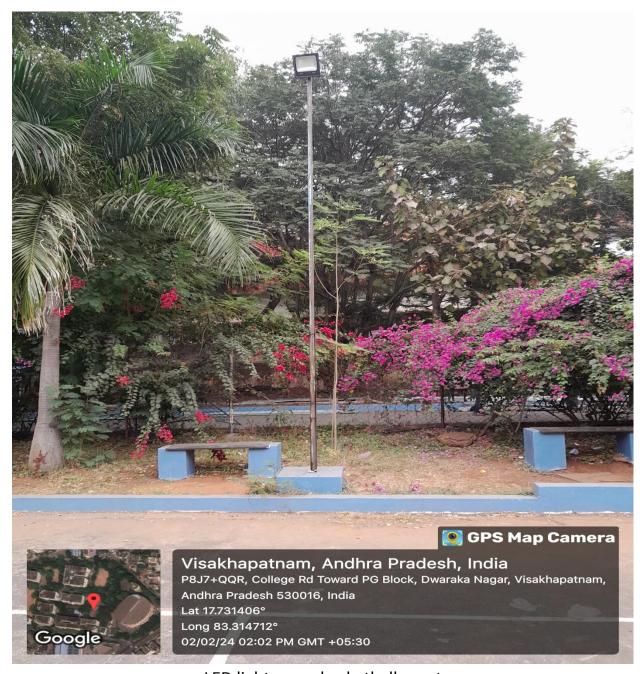

# 2. Geo-Tagged Photos of Environment & Energy Utilization

(Affiliated to Andhra University)
(Accredited by NAAC with "A" Grade)

LED lights placed in corridor

(Affiliated to Andhra University) (Accredited by NAAC with "A" Grade )

LED lights placed in class rooms

(Affiliated to Andhra University)
(Accredited by NAAC with "A" Grade)

LED lights near basketball court

(Affiliated to Andhra University) (Accredited by NAAC with "A" Grade )